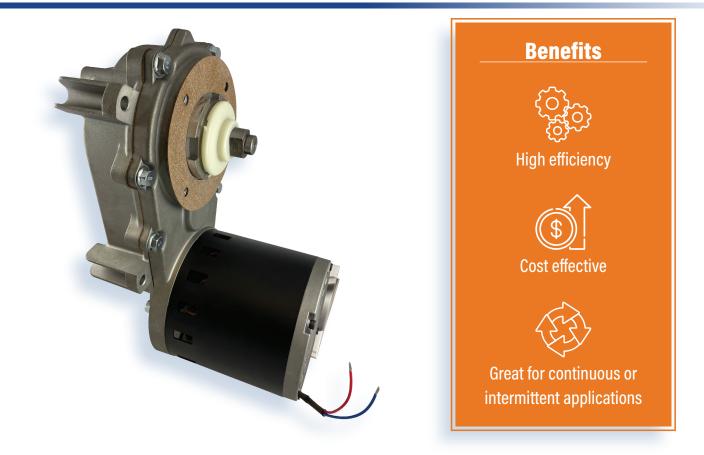

## 1/4 HP Offset Gear Motor

Offset or Parallel Shaft gear motors offer high-performance, tremendous value, and mechanical flexibility across a wide range of commercial equipment applications. Our new ¼ HP offset gear motor design is capable of running between 8 and 75 RPM with a maximum torque output of 2,655 in-lbs (300 N.m).

### **Motor Specifications**

| Parameter     | Performance Range          |                               |
|---------------|----------------------------|-------------------------------|
| Power         | 1/4 HP <i>(186.5 W)</i>    |                               |
| Output Torque | 310 In-Ibs <i>(35 N.m)</i> | 2,655 in-Ibs <i>(300 N.m)</i> |
| Output Speed  | 75 RPM                     | 8 RPM                         |
| Voltage       | 120 (VAC)                  |                               |
| Amperage      | ~5.2A                      |                               |