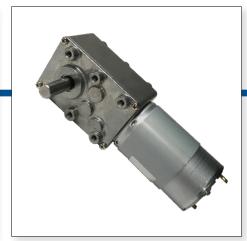

## **HVAC & Building Automation**

Motors and gear motors for use in electric shades & blinds, white boards & projector screens, heating & ventilation controls, and louvers.



Outer Rotor BLDC Motor



Planetary Gear Motor



Right Angle Gear Motor

## **General Specifications**

- Fractional horse power to 5 HP
- 1.2 v to 240 v
- 2 rpm to 1000 rpm
- 6 mm to 8 in diameter
- Square or round mount options
- Gear type options
- Various watts
- Multiple lubrication materials and housing materials
- Continuous or intermittent duty cycle
- Various IP ratings

When it comes to motors and gear motors for building automation equipment, you can count on Power Electric. Our 30 year old business is backed by decades of experience with our employees as the source of our strength.

We provide gear motors with a longer lifespan, greater durability, unmatched consistency and at a great value.

Our custom-designed motors are built with higher quality, better performance and at the best value. Find out more information today.