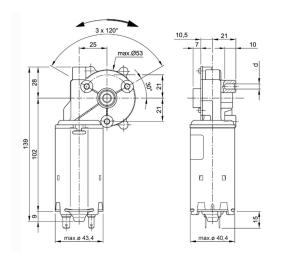

## 24v Worm Gear Motor 404603

Power Electric 1.00 torque used in medical equipment applications and more

| Sensor Data     |   |
|-----------------|---|
| Pulses          | 0 |
| Output channels | 0 |

| Other Data             |            |  |
|------------------------|------------|--|
| Gear ratio             | 62/1       |  |
| Gear wheel material    | plastic    |  |
| Suppression components | 7,5μH, 1nF |  |
| Enclosure class        | IP 30      |  |
| Weight (kg)            | 0.710      |  |