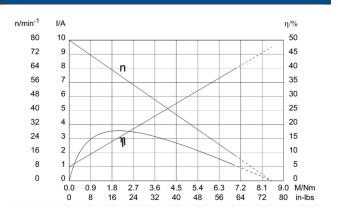

## Characteristic Curves

| Performance Data      |                |      |
|-----------------------|----------------|------|
| Rated voltage [V]     | Un             | 24   |
| Nominal torque [Nm]   | M <sub>N</sub> | 1.00 |
| No-load speed [min-1] | n <sub>o</sub> | 80.0 |
| Nominal power [W]     | P <sub>N</sub> | 7.39 |
| Nominal current [A]   | I <sub>N</sub> | 2.0  |
| Nominal force [kN]    | F <sub>N</sub> | 0.00 |
| Duty cycle            |                | s3   |