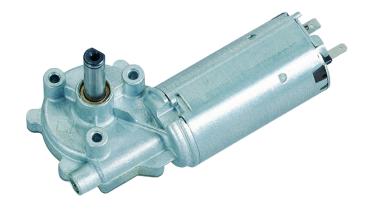

## 24v Worm Gear Motor 404603

Power Electric 1.00 torque used in medical equipment applications and more